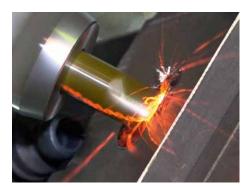

## millGrind - MULTIPLE TECHNOLOGY SOLUTIONS IN ONE SET UP

- Multiple technology solutions in one set up: grinding, boring, milling
- Maximum flexibility with lowest possible work piece cost
- 2- or 3-axes rotary tilt table
- Measuring of the work piece
- Simultaneous change of grinding wheel and dressing roll
- Tool changer magazine
- Integrated balancing of tools and acoustic emission (dresser)
- Automatic coolant nozzle changer
- Siemens SINUMERIK ONE
- Option: automatic work piece change, robot loading or gantry loader
- Option: additive machining with laser cladding unit