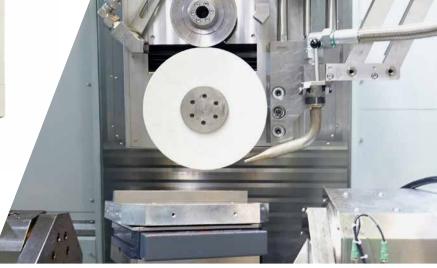

## millGrind - MULTIPLE TECHNOLOGY SOLUTIONS IN ONE SET UP

- Multiple technology solutions in one set up: grinding, boring, milling
- Maximum flexibility with lowest possible work piece cost
- 2- or 3-axes rotary tilt table
- Measuring of the work piece
- Simultaneous change of grinding wheel and dressing roll
- Tool changer magazine
- Integrated balancing of tools and acoustic emission (dresser)
- Automatic coolant nozzle changer
- Siemens SINUMERIK ONE
- Option: automatic work piece change, robot loading or gantry loader
- Option: additive machining with laser cladding unit

Automatic tool changer

Milling

| TECHNICAL DATA                        |               |
|---------------------------------------|---------------|
| millGrind                             | BL10          |
| Drive system                          | Ball screw    |
| Grinding width [mm]                   | 740           |
| Grinding length [mm]                  | 1000          |
| Distance spindle center to table [mm] | 900           |
| Spindle power [kW]                    | 50            |
| Spindle speed [rpm]                   | 10000         |
| Tool adapter                          | HSK 80B       |
| Grinding wheel [mm]                   | max. 300 × 65 |