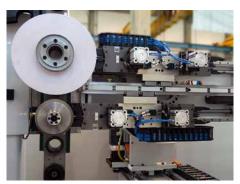

## millGrind - MULTIPLE TECHNOLOGY SOLUTIONS IN ONE SET UP

- Multiple technology solutions in one set up: grinding, boring, milling
- Maximum flexibility with lowest possible work piece cost
- 2- or 3-axes rotary tilt table
- Measuring of the work piece
- Simultaneous change of grinding wheel and dressing roll
- Tool changer magazine
- Integrated balancing of tools and acoustic emission (dresser)
- Automatic coolant nozzle changer
- Siemens SINUMERIK ONE
- Option: automatic work piece change, robot loading or gantry loader
- Option: additive machining with laser cladding unit