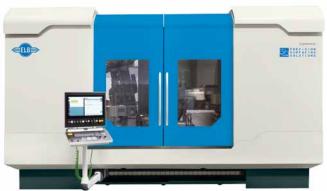

## millGrind

MULTIPLE TECHNOLOGY SOLUTIONS IN ONE SET UP

WORK PIECES UP TO 400 × 400 × 350 MM [L × W × H]

## TURNKEY SOLUTION FOR AUTOMATED COMPLETE MACHINING

- Latest production methods in one set up
- Automatic tool changer
- Reduction of non-productive time
- Best surface finish
- High removal rate & long-term precision

## millGrind - MULTIPLE TECHNOLOGY SOLUTIONS IN ONE SET UP

- Multiple technology solutions in one set up: grinding, boring, milling
- Maximum flexibility with lowest possible work piece cost
- 2- or 3-axes rotary tilt table
- Measuring of the work piece
- Simultaneous change of grinding wheel and dressing roll
- Tool changer magazine
- Integrated balancing of tools and acoustic emission (dresser)
- Automatic coolant nozzle changer
- Siemens SINUMERIK ONE
- Option: automatic work piece change, robot loading or gantry loader
- Option: additive machining with laser cladding unit