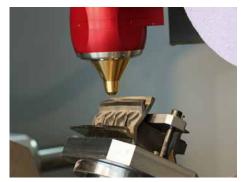

Automatic tool changer

Milling

| TECHNICAL DATA                        |               |
|---------------------------------------|---------------|
| millGrind                             | BL10          |
| Drive system                          | Ball screw    |
| Grinding width [mm]                   | 740           |
| Grinding length [mm]                  | 1000          |
| Distance spindle center to table [mm] | 900           |
| Spindle power [kW]                    | 50            |
| Spindle speed [rpm]                   | 10000         |
| Tool adapter                          | HSK 80B       |
| Grinding wheel [mm]                   | max. 300 × 65 |